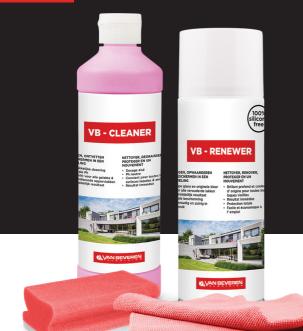

### TO REMOVE SO-CALLED "ATMOSPHERIC POLLUTANTS": PERIODIC MAINTENANCE

Cleaning the profiles regularly prevents the dirt from adhering to the painted surface and possibly burning in. The best way to tackle dirt and pollution is with VB-CLEANER. The particularly high-quality composition of this product ensures that the paint layer is cleaned thoroughly.

At the same time as applying VB-CLEANER a protective layer is applied, with this cleaner containing natural carnauba wax so that it stays clean much longer.

### **PREVENTION OF DISCOLOURATION: ANNUAL MAINTENANCE**

After thorough cleaning as described above, the VB-RENEWER is applied. This product features a UV/IR blocker to prevent discolouration and ageing and give the profiles back its deep sheen.

## **VB-Cleaner**

#### **VB-Renewer** ANNUAL MAINTENANCE

- · First clean with VB-CLEANER (according to the steps for periodic maintenance).
- · Apply VB-RENEWER to a clean, soft microfibre cloth.
- Rub evenly with the product and let it soak in for a few minutes.
- · Rub lightly with a clean, soft microfibre cloth.